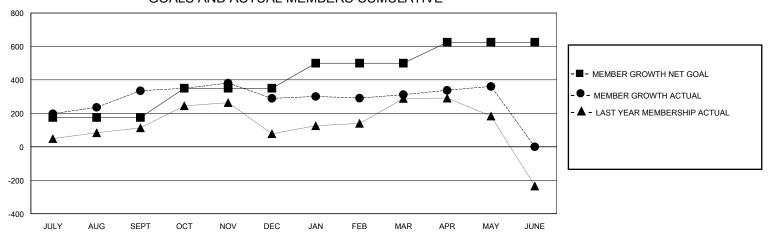

## District 318 E

Results as of: 5/31/2024

41

| GMT:                                        |               | LOC          | ATION INDIA   |                                             | GMT CA                |                         |                                                    |  |  |
|---------------------------------------------|---------------|--------------|---------------|---------------------------------------------|-----------------------|-------------------------|----------------------------------------------------|--|--|
|                                             | Club          | s            |               | Members                                     |                       |                         |                                                    |  |  |
|                                             | RESULTS FOR   | R 2023-2024  |               | RESULTS FOR 2023-2024                       |                       |                         |                                                    |  |  |
| QUARTER                                     | NEW CLUB GOAL | NEW CLUBS    | DROPPED CLUBS | QUARTER MEMB                                | ER GROWTH NET<br>GOAL | MEMBER GROWTH<br>ACTUAL | DROPPED<br>MEMBERS ACTUAL<br>(including transfers) |  |  |
| JULY/AUG/SEPT<br>OCT/NOV/DEC<br>JAN/FEB/MAR | 5<br>0<br>5   | 10<br>3<br>0 | 2<br>3<br>2   | JULY/AUG/SEPT<br>OCT/NOV/DEC<br>JAN/FEB/MAR | 175<br>175<br>150     | 563<br>190<br>122       | 209<br>233<br>76                                   |  |  |

APR/MAY/JUNE

125

95