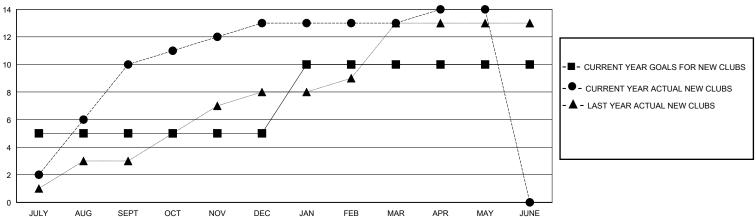

## District 318 E

Results as of: 5/31/2024

41

| GMT:                                        |               | LOC          | ATION INDIA   |                                             | GMT CA                |                         |                                                    |  |  |
|---------------------------------------------|---------------|--------------|---------------|---------------------------------------------|-----------------------|-------------------------|----------------------------------------------------|--|--|
|                                             | Club          | s            |               | Members                                     |                       |                         |                                                    |  |  |
|                                             | RESULTS FOR   | R 2023-2024  |               | RESULTS FOR 2023-2024                       |                       |                         |                                                    |  |  |
| QUARTER                                     | NEW CLUB GOAL | NEW CLUBS    | DROPPED CLUBS | QUARTER MEMB                                | ER GROWTH NET<br>GOAL | MEMBER GROWTH<br>ACTUAL | DROPPED<br>MEMBERS ACTUAL<br>(including transfers) |  |  |
| JULY/AUG/SEPT<br>OCT/NOV/DEC<br>JAN/FEB/MAR | 5<br>0<br>5   | 10<br>3<br>0 | 2<br>3<br>2   | JULY/AUG/SEPT<br>OCT/NOV/DEC<br>JAN/FEB/MAR | 175<br>175<br>150     | 563<br>190<br>122       | 209<br>233<br>76                                   |  |  |

APR/MAY/JUNE

125

95